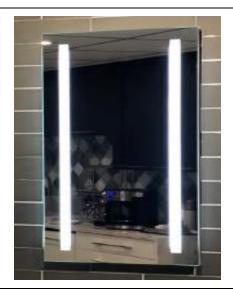

## **LED WALL MIRROR**

**MODEL#: AFM 2440 DPLED** 

#### **FEATURES:**

- BRIGHTNESS: 3300 LUMENS
- 3/16" THICK, HIGH POLISHED MIRROR WITH TWO SANDBLASTED STRIPS.
- HIGH RESOLUTION SILVER PLATE GLASS MIRROR FRONT FOR TRUEST REFLECTION.
- INCLUDES "WALL HUGGER" HANGER FOR MOUNTING.
- MUST BE HARDWIRED TO WALL SWITCH TO OPERATE.
- NON-DIMMABLE.
- PACKED IN FOUR WALL (FOLDED DOUBLE WALL) CORRUGATION.

# **KELVIN OPTIONS:**

- 6000K (COOL WHITE) [SHOWN]
- 3500K (WARM WHITE)